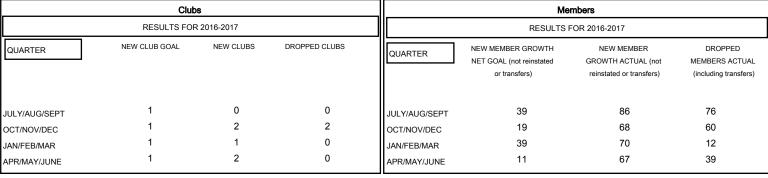

| DROPPED CLUBS: 2 |     |
|------------------|-----|
| DROPPED MEMBERS  |     |
| DECEASED         | 1   |
| CLUB CANCELLED   | 22  |
| OTHER            | 164 |
| TOTAL            | 187 |

| 37 CLUBS OF 53 ADDED 1 OR MORE<br>NEW MEMBERS | GENDER DISTRIB<br>MALE<br>FEMALE | <u>UTION</u> 973 (66.78%) 484 (33.22%) |     |
|-----------------------------------------------|----------------------------------|----------------------------------------|-----|
| CLICK HERE FOR CUMULATIVE MEMBERSHIP DATA     | TOTAL FAMILY UNIT MEM            | IBERS                                  | 399 |
|                                               | FAMILY MEMBERS PAYIN             | G HALF                                 | 223 |