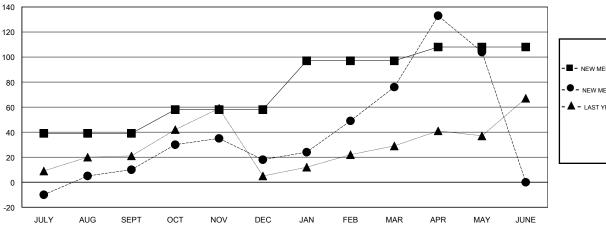

### GOALS AND ACTUAL MEMBERS CUMULATIVE

|   | - ■ - NEW MEMBER GROWTH NET GOAL  |
|---|-----------------------------------|
|   | - ● - NEW MEMBER GROWTH ACTUAL    |
|   | - ▲ - LAST YEAR MEMBERSHIP ACTUAL |
|   |                                   |
|   |                                   |
| L |                                   |