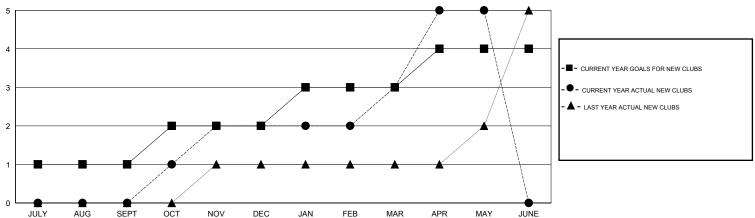

## MONTHLY MEMBERSHIP PROGRESS REPORT

#### District 411 B

Results as of: 5/31/2017

# GMT: Amarpreet Sembi LOCATION TANZANIA GMT CA



### GOALS AND ACTUAL NEW CLUBS CUMULATIVE



### GOALS AND ACTUAL MEMBERS CUMULATIVE



|   | - ■ - NEW MEMBER GROWTH NET GOAL  |
|---|-----------------------------------|
|   | - ● - NEW MEMBER GROWTH ACTUAL    |
|   | - ▲ - LAST YEAR MEMBERSHIP ACTUAL |
|   |                                   |
|   |                                   |
| L |                                   |

| DROPPED CLUBS: 2 |     |
|------------------|-----|
| DROPPED MEMBERS  |     |
| DECEASED         | 1   |
| CLUB CANCELLED   | 22  |
| OTHER            | 164 |
| TOTAL            | 187 |

| 37 CLUBS OF 53 ADDED 1 OR MORE<br>NEW MEMBERS | GENDER DISTRIB<br>MALE<br>FEMALE | <u>UTION</u> 973 (66.78%) 484 (33.22%) |     |
|-----------------------------------------------|----------------------------------|----------------------------------------|-----|
| CLIC